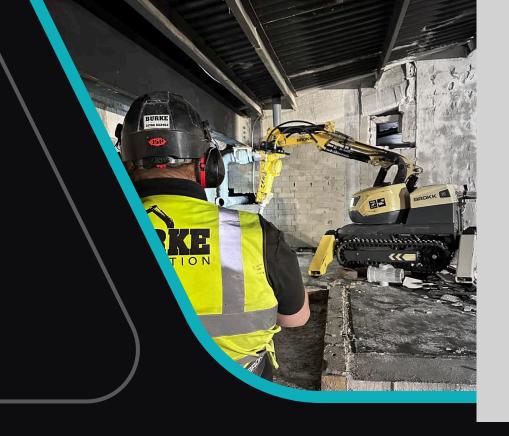

# ROBOTIC DEMOLITION & CONCRETE CUTTING

Concrete cutting is a cost effective method used to cut holes through heavily reinforced concrete floors, walls and soffits. Using this method causes minimal disruption to surrounding structures and leaving minimal making good works.

Using demolition robots in tight/restricted access areas is a great way to reduce the amount of HAVS (Hand Arm Vibration syndrome). Keeping the operator at a safe distance controlling the robot that is 10 times more powerful than traditional methods.