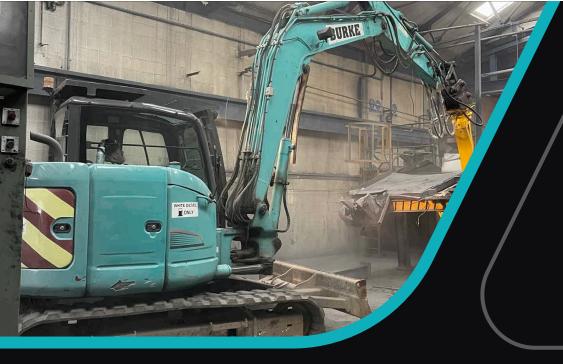

# ROBOTIC DEMOLITION & CONCRETE CUTTING

Concrete cutting is a cost effective method used to cut holes through heavily reinforced concrete floors, walls and soffits. Using this method causes minimal disruption to surrounding structures and leaving minimal making good works.

Using demolition robots in tight/restricted access areas is a great way to reduce the amount of HAVS (Hand Arm Vibration syndrome). Keeping the operator at a safe distance controlling the robot that is 10 times more powerful than traditional methods.