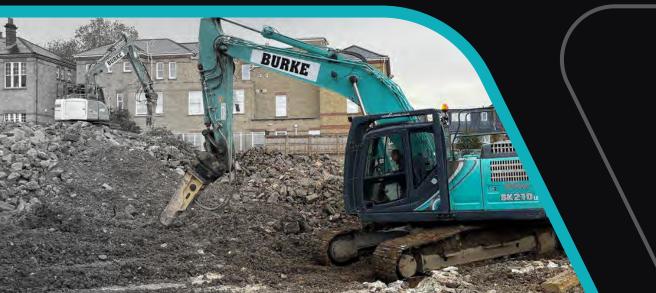

# ROBOTIC DEMOLITION & CONCRETE CUTTING

Concrete cutting is a cost effective method used to cut holes through heavily reinforced concrete floors, walls and soffits. Using this method causes minimal disruption to surrounding structures and leaving minimal making good works.

Using demolition robots in tight/restricted access areas is a great way to reduce the amount of HAVS (Hand Arm Vibration syndrome). Keeping the operator at a safe distance controlling the robot that is 10 times more powerful than traditional methods.