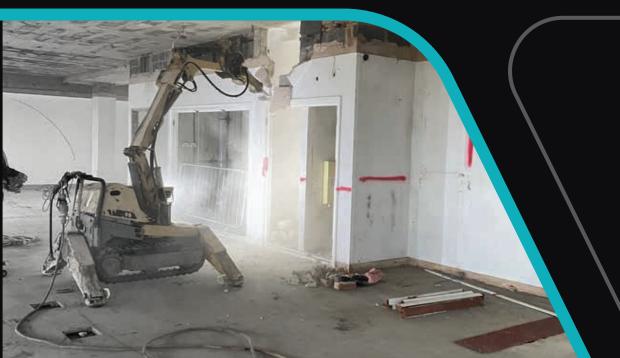

# ROBOTIC DEMOLITION & CONCRETE CUTTING

Concrete cutting is a cost effective method used to cut holes through heavily reinforced concrete floors, walls and soffits. Using this method causes minimal disruption to surrounding structures and leaving minimal making good works.

Using demolition robots in tight/restricted access areas is a great way to reduce the amount of HAVS (Hand Arm Vibration syndrome). Keeping the operator at a safe distance controlling the robot that is 10 times more powerful than traditional methods.