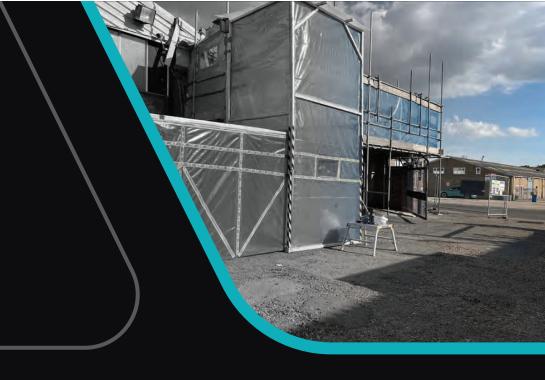

# **ASBESTOS REMOVAL**

Burke Demolition can undertake the safe removal and disposal of asbestos containing materials (ACMs). Through working within current legislation, and HSE best practices, we deliver a high standard of works, complete with independent UKAS accredited air monitoring, and licensed waste carrying to transfer station or landfill.

With ACM removal projects being split into licensed notifiable work (ASB5) and non-licensed notifiable work (ASB NNLW1) we work closely with our approved licensed contractors for ASB5 notified works (a 14-day notification period), and with our in-house non-licensed notifiable work operatives (also known as Category B) we undertake ASB NNLW1 notified works (a 1 day-notification). In addition to these services, we can offer professional assistance in Refurbishment and Demolition asbestos surveys, material sampling, and asbestos consultancy.