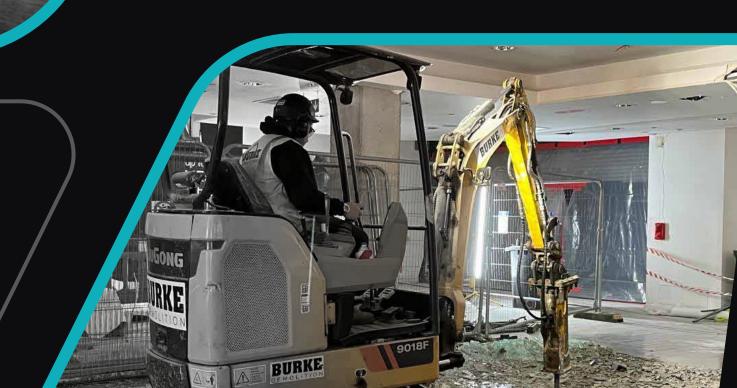

# SOFT STRIP Our in house strip out teams are experienced in dealing with the challenges that these type of works

Our soft strip packages are tailor made to our clients refurbishment needs, including full internal demolition back to basic structure.

can present and have control

measures in place to ensure the

project is carried out to the full

satisfaction of the client.